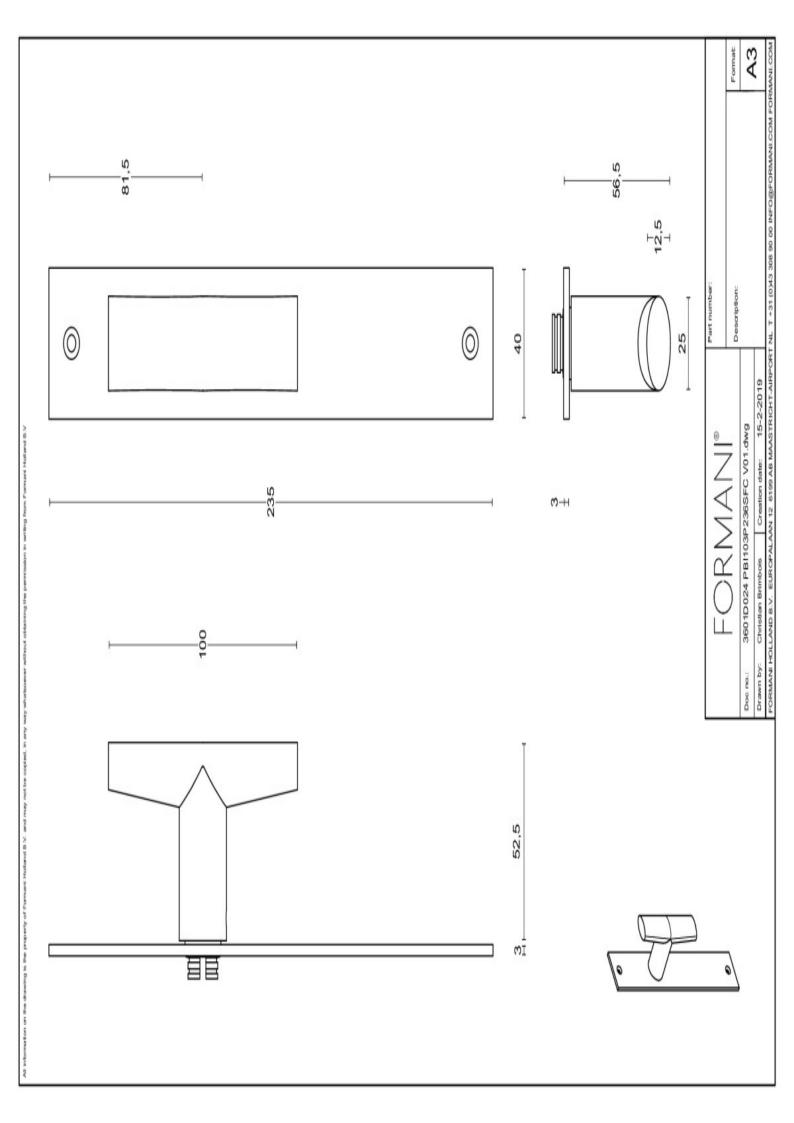

### **PBI103P236SFC**

solid unsprung door handle on blind plate

#### **Product information**

Code: 3601D024IZXX0F Finish: PVD satin black

UNIT: Pair Collection: INC Designer: Piet Boon

EAN code: 8718009384749