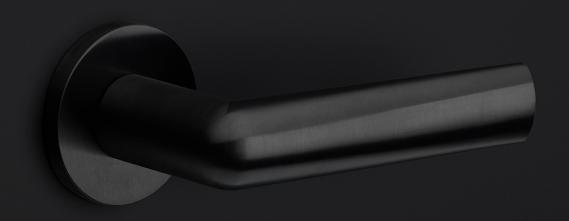

# INC by Piet Boon

Smooth curves and an excellent grip is what characterizes our INC hardware series by Piet Boon. Starting out as a circular cylinder volume, the INC took shape after flattening the circle and tapering the end. This provides the handle with a smooth inclination, to which the INC is named. The INC door handle has won the Red Dot Design Award 2019 in the 'Product Design' category. The Jury commented that 'the ingenious design of the INC door handle blends a flowing yet powerful design vocabulary with pleasing haptic properties'. The winning door handle is part of the total concept collection consisting of door, window, and furniture fittings alongside other accessories. The INC series is available in two finishes, including our latest PVD satin black and satin stainless steel.